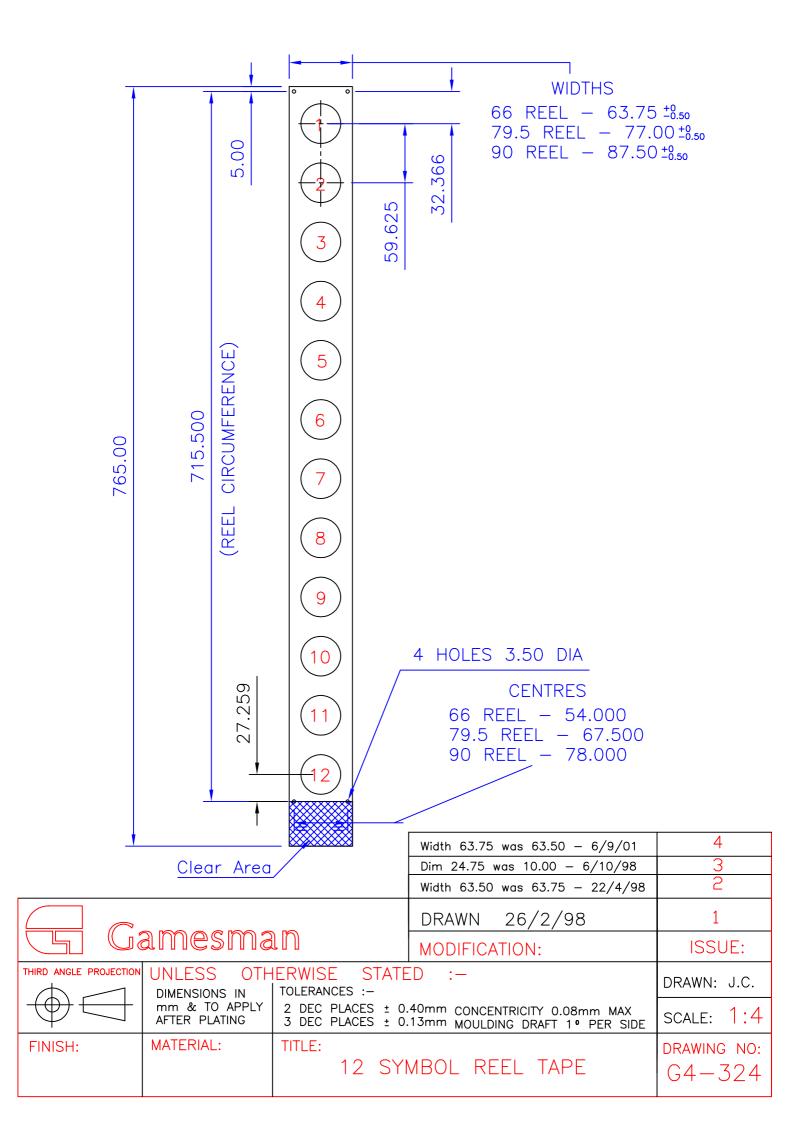

| See ECNO                                                                         | 170 16.01.200                                 | 6 3                                  | Dim 146.25°(D2) WAS 135°<br>Center lamp position now at ① .19-9-01 | 2                  |
|----------------------------------------------------------------------------------|-----------------------------------------------|--------------------------------------|--------------------------------------------------------------------|--------------------|
|                                                                                  | ames                                          | man                                  | DRAWN 26/2/98                                                      | 1                  |
|                                                                                  | n Fields, Crompton Wa<br>QR. Tel:01293 418888 |                                      | MODIFICATION:                                                      | ISSUE:             |
| THIRD ANGLE PROJECTION UNLESS OTHERWISE STATED :-  DIMENSIONS IN   TOLERANCES :- |                                               |                                      |                                                                    | DRAWN: J.C.        |
|                                                                                  | mm & TO APPLY<br>AFTER PLATING                | 2 DEC PLACES ± 0<br>3 DEC PLACES ± 0 | .40mm CONCENTRICITY 0.08mm MAX<br>.13mm MOULDING DRAFT 1° PER SIDE | SCALE: 1:3         |
| FINISH:                                                                          | MATERIAL:                                     | TITLE:<br>12 SYMB                    | OL TAPE DIAGRAM                                                    | DRAWING NO: G4-328 |