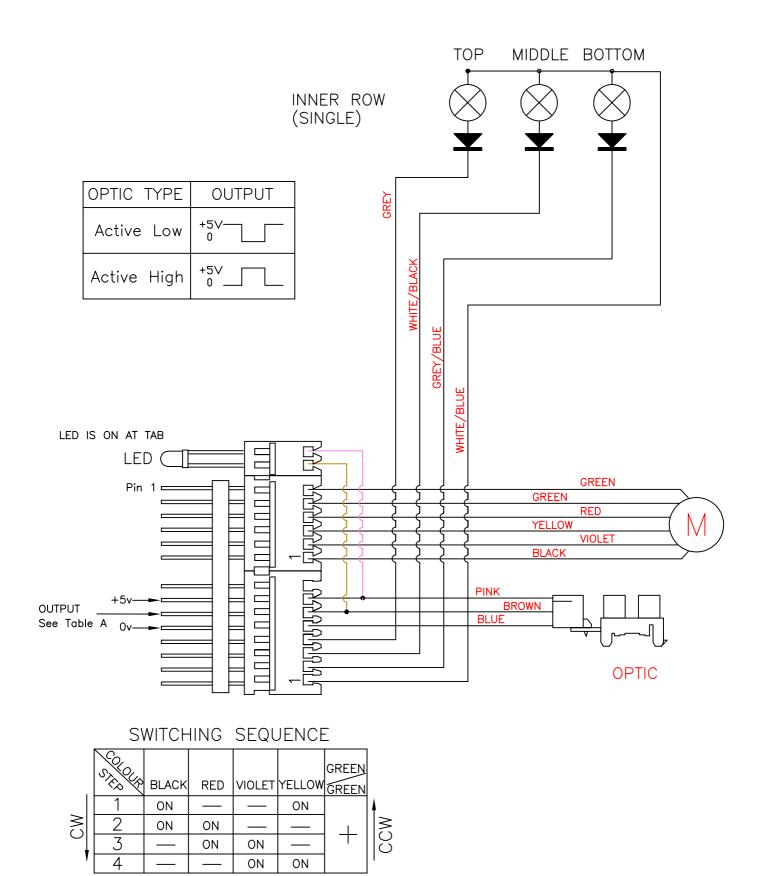

#### SIDE

|                       |       | Optic Output Table A Added 05/08/03 | 3                  |
|-----------------------|-------|-------------------------------------|--------------------|
|                       |       | LED IS 'ON' AT TAB, CHANGED 26/8/97 | 2                  |
|                       |       | DRAWN 6/3/97                        | 1                  |
| 5 Jamesm              |       | MODIFICATION:                       | ISSUE:             |
| TITLE: 3 LAMP SINKING | CIRCU | IT DIAGRAM                          | DRAWN: R.L.        |
|                       | 1000  |                                     | DRAWING NO: G4-222 |

### SWITCHING SEQUENCE

|   | SESTA | BLACK | RED | VIOLET | YELLOW | GREEN<br>GREEN |   |
|---|-------|-------|-----|--------|--------|----------------|---|
| × | 1     | OZ    |     |        | ON     |                | A |
|   | 2     | ON    | ON  |        |        |                |   |
|   | 3     |       | ON  | ON     | _      |                |   |
| , | 4     |       |     | ON     | ON     |                |   |