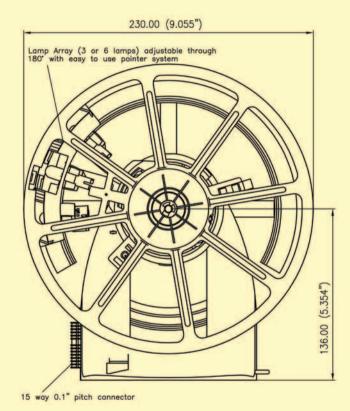

- Reel- The reel is offered in 3 widths of 66mm, 79.5mm and 90mm and gives calibrated tape positioning as well as two sided support.
- Lamp Array- The GameMech® 1000 can accommodate 12, 16 or 24 symbols and offers single or double rows of illumination to suit different reel widths. The lamp array can easily be adjusted through 180 degrees for win line angle changes.
- Motor- The GameMech® 1000 takes advantage of an improved torque 48 step motor with guaranteed reliability and performance. A 200 step motor is also available.
- Fixing-The GameMech® 1000 frame can be mounted directly to a shelf and secured by means of individual fixing feet. Alternatively, using the GameMech® 1000 mounting tray enables a bank of 3 or more reels to be offered to the machine as one unit.