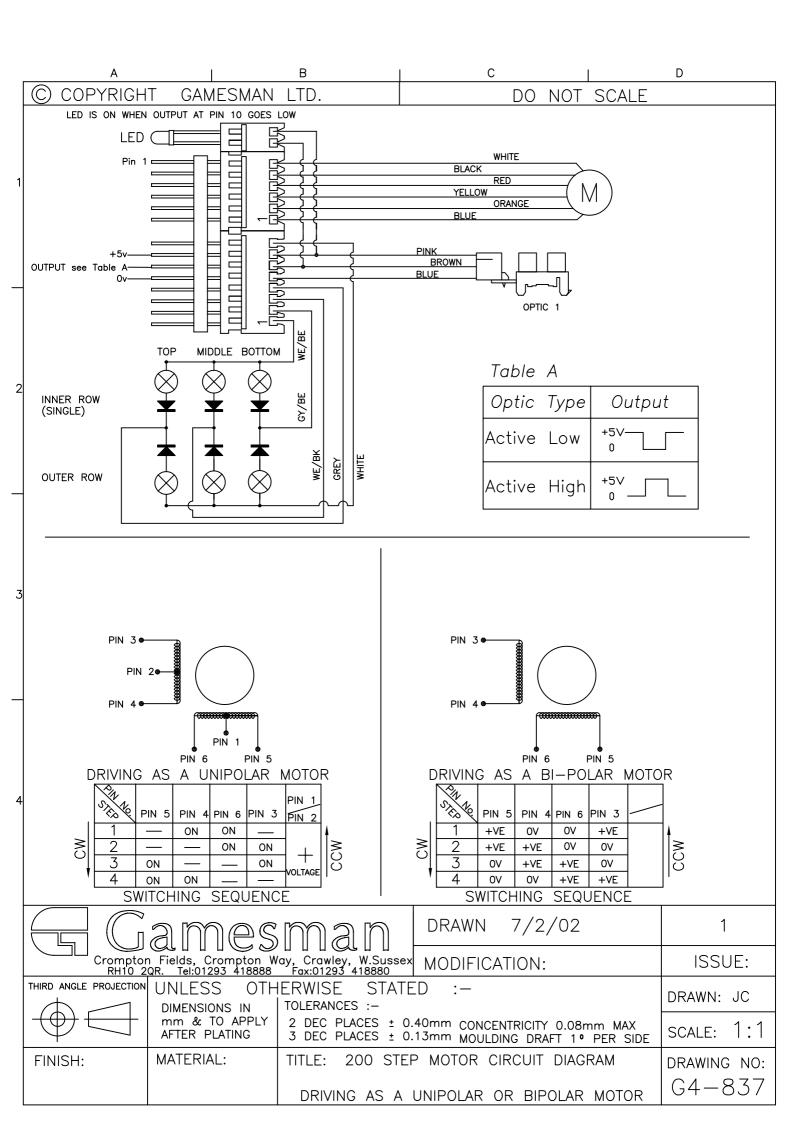

- Reel- The reel is offered in 3 widths of 66mm, 79.5mm and 90mm and gives calibrated tape positioning as well as two sided support.
- Lamp Array- The GameMech® 1000 can accommodate 12, 16 or 24 symbols and offers single or double rows of illumination to suit different reel widths. The lamp array can easily be adjusted through 180 degrees for win line angle changes.
- Motor- The GameMech® 1000 takes advantage of an improved torque 48 step motor with guaranteed reliability and performance. A 200 step motor is also available.
- Fixing-The GameMech® 1000 frame can be mounted directly to a shelf and secured by means of individual fixing feet. Alternatively, using the GameMech® 1000 mounting tray enables a bank of 3 or more reels to be offered to the machine as one unit.