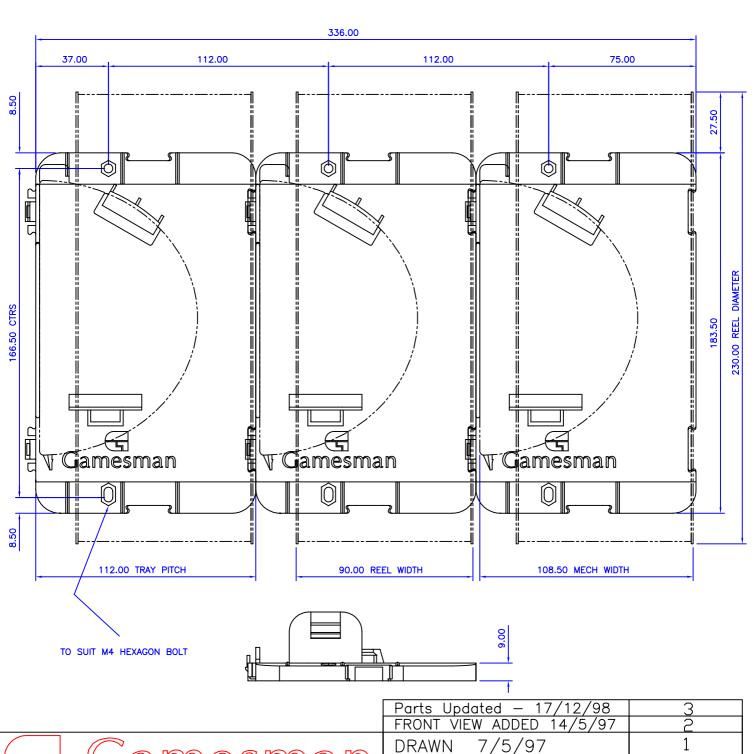

- Reel- The reel is offered in 3 widths of 66mm, 79.5mm and 90mm and gives calibrated tape positioning as well as two sided support.
- Lamp Array- The GameMech® 1000 can accommodate 12, 16 or 24 symbols and offers single or double rows of illumination to suit different reel widths. The lamp array can easily be adjusted through 180 degrees for win line angle changes.
- Motor- The GameMech® 1000 takes advantage of an improved torque 48 step motor with guaranteed reliability and performance. A 200 step motor is also available.
- Fixing-The GameMech® 1000 frame can be mounted directly to a shelf and secured by means of individual fixing feet. Alternatively, using the GameMech® 1000 mounting tray enables a bank of 3 or more reels to be offered to the machine as one unit.