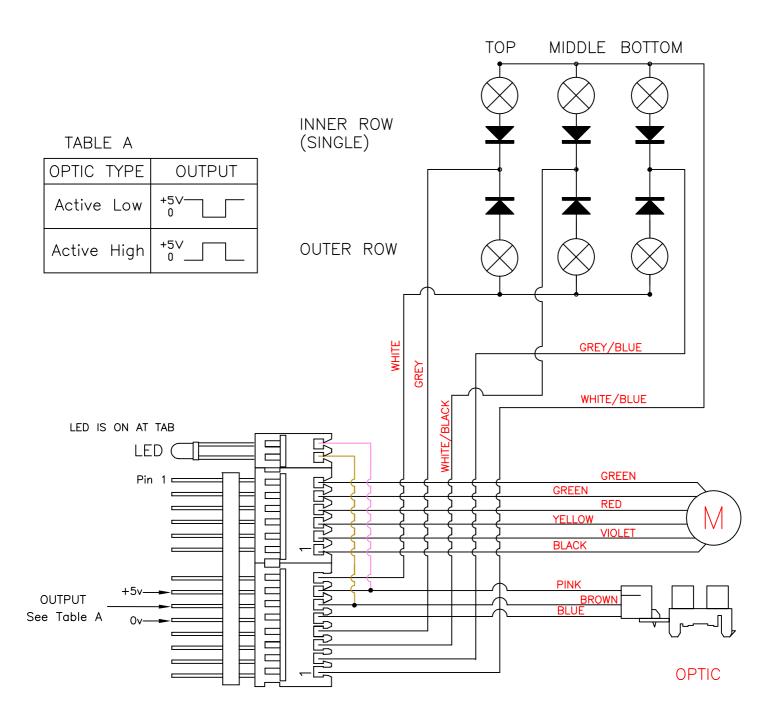

|   | Optic Output Table A Added 06/08/03 | 3           |
|---|-------------------------------------|-------------|
|   | LED IS 'ON' AT TAB, CHANGED 26/8/97 | S           |
|   | DRAWN 6/3/97                        | 1           |
|   | MODIFICATION:                       | ISSUE:      |
| Т |                                     | DRAWN: R.L. |

TITLE: 6 LAMP SINKING CIRCUIT DIAGRAM GM1000

DRAWING NO: G4-223

## SWITCHING SEQUENCE

| CW | SIEDUR | BLACK | RED | VIOLET | YELLOW | GREEN<br>GREEN |   |
|----|--------|-------|-----|--------|--------|----------------|---|
|    | 1      | ON    |     |        | ON     |                | 4 |
|    | 2      | ON    | ON  |        |        |                | ≥ |
|    | 3      | _     | ON  | ON     |        | $  \top  $     | 2 |
| ,  | 4      |       | _   | ON     | ON     |                |   |