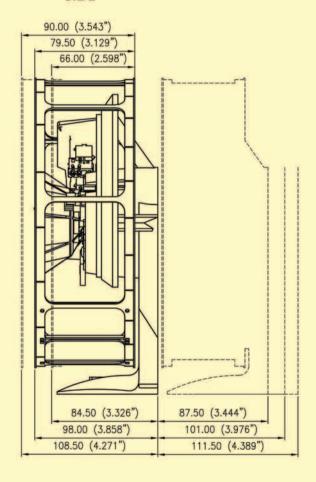

- Reel- The reel is offered in 3 widths of 66mm, 79.5mm and 90mm and gives calibrated tape positioning as well as two sided support.
- Lamp Array- The GameMech® 1000 can accommodate 12, 16 or 24 symbols and offers single or double rows of illumination to suit different reel widths. The lamp array can easily be adjusted through 180 degrees for win line angle changes.
- Motor- The GameMech® 1000 takes advantage of an improved torque 48 step motor with guaranteed reliability and performance. A 200 step motor is also available.
- Fixing-The GameMech® 1000 frame can be mounted directly to a shelf and secured by means of individual fixing feet. Alternatively, using the GameMech® 1000 mounting tray enables a bank of 3 or more reels to be offered to the machine as one unit.