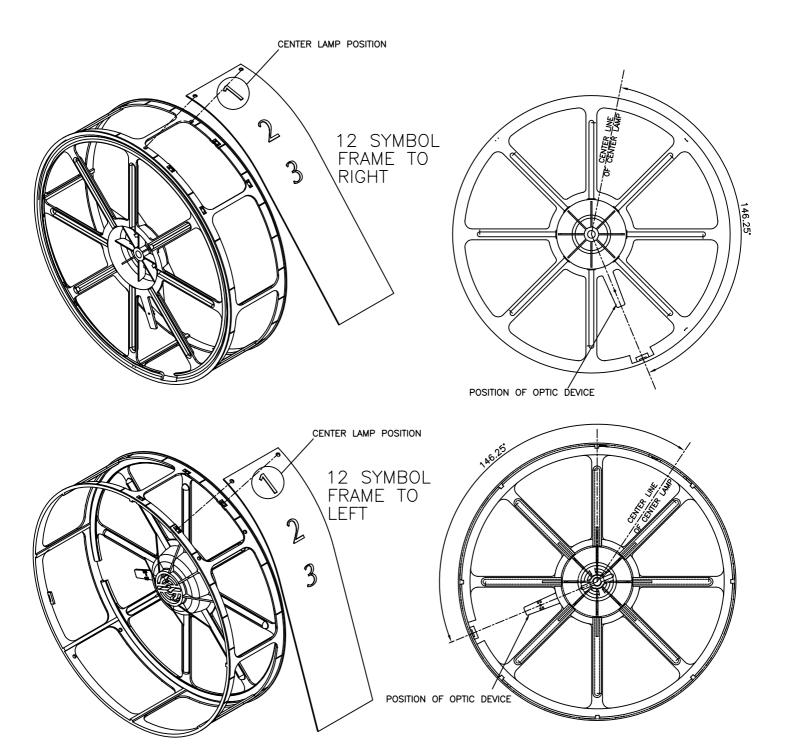

| See ECNO                                                                         | 170 16.01.200                                 | 6 3                                  | Dim 146.25°(D2) WAS 135°<br>Center lamp position now at ① .19-9-01 | 2                  |
|----------------------------------------------------------------------------------|-----------------------------------------------|--------------------------------------|--------------------------------------------------------------------|--------------------|
|                                                                                  | ames                                          | man                                  | DRAWN 26/2/98                                                      | 1                  |
|                                                                                  | n Fields, Crompton Wa<br>QR. Tel:01293 418888 |                                      | MODIFICATION:                                                      | ISSUE:             |
| THIRD ANGLE PROJECTION UNLESS OTHERWISE STATED :-  DIMENSIONS IN   TOLERANCES :- |                                               |                                      |                                                                    | DRAWN: J.C.        |
|                                                                                  | mm & TO APPLY<br>AFTER PLATING                | 2 DEC PLACES ± 0<br>3 DEC PLACES ± 0 | .40mm CONCENTRICITY 0.08mm MAX<br>.13mm MOULDING DRAFT 1° PER SIDE | SCALE: 1:3         |
| FINISH:                                                                          | MATERIAL:                                     | TITLE:<br>12 SYMB                    | OL TAPE DIAGRAM                                                    | DRAWING NO: G4-328 |