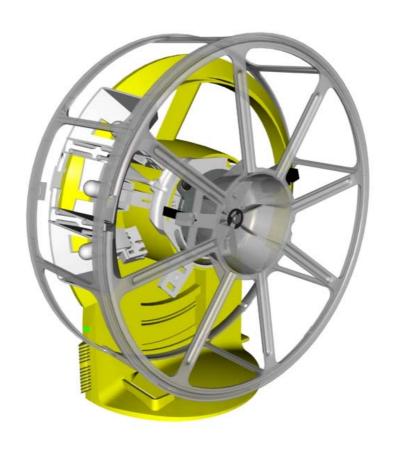

# GameMech® 1000

The latest version of the GameMech® 1000 provides even greater benefits to manufactures in terms of both game design and production. A new pointer system developed by Gamesman allows easy and accurate adjustment of the win line without the need to rephase set the motor.

- Reel- The reel is offered in 3 widths of 66mm, 79.5mm and 90mm and gives calibrated tape positioning as well as two sided support.
- Lamp Array- The GameMech® 1000 can accommodate 12, 16 or 24 symbols and offers single or double rows of illumination to suit different reel widths. The lamp array can easily be adjusted through 180 degrees for win line angle changes.
- Motor- The GameMech® 1000 takes advantage of an improved torque 48 step motor with guaranteed reliability and performance. A 200 step motor is also available.
- Fixing-The GameMech® 1000 frame can be mounted directly to a shelf and secured by means of individual fixing feet. Alternatively, using the GameMech® 1000 mounting tray enables a bank of 3 or more reels to be offered to the machine as one unit.