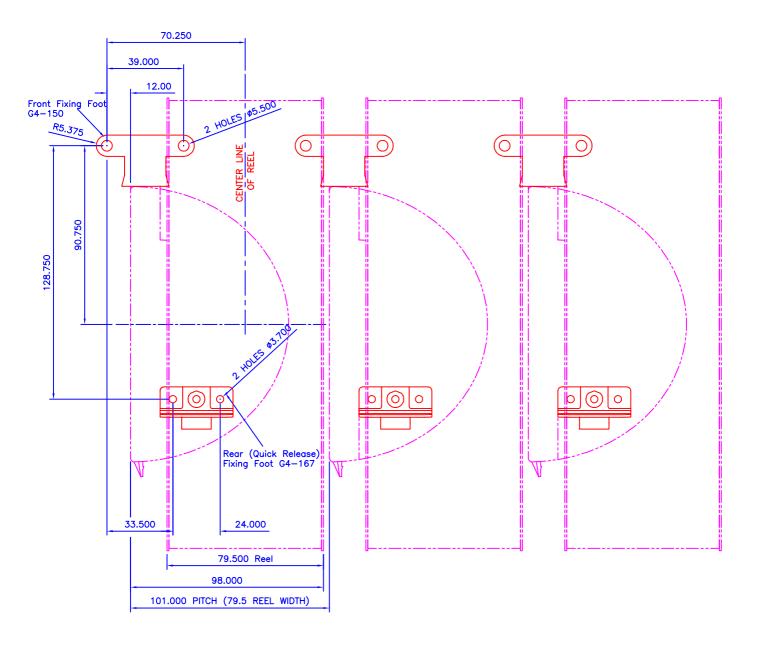

- Reel- The reel is offered in 3 widths of 66mm, 79.5mm and 90mm and gives calibrated tape positioning as well as two sided support.
- Lamp Array- The GameMech® 1000 can accommodate 12, 16 or 24 symbols and offers single or double rows of illumination to suit different reel widths. The lamp array can easily be adjusted through 180 degrees for win line angle changes.
- Motor- The GameMech® 1000 takes advantage of an improved torque 48 step motor with guaranteed reliability and performance. A 200 step motor is also available.
- Fixing-The GameMech® 1000 frame can be mounted directly to a shelf and secured by means of individual fixing feet. Alternatively, using the GameMech® 1000 mounting tray enables a bank of 3 or more reels to be offered to the machine as one unit.

|               | Rear fixing feet changed  | 21/12/98      | 5           |
|---------------|---------------------------|---------------|-------------|
|               | Dims 12.00 & 70.25 add    | 4             |             |
|               | Front foot details change | 3             |             |
|               | Feet fixing dimensions ac | lded 20/11/96 | 2           |
| DRAWN 23/9/96 |                           |               | 1           |
|               | MODIFICATION:             |               | ISSUE:      |
|               | SCALE:                    | 1:2           | DRAWN: J.C. |
| +,            | ch 795mm                  | Rool          | DRAWING NO: |

Gamesman

TITLE:

GameMech Fixing Feet Pitch 79.5mm Reel

|              | Rear fixing feet changed 21/   |             |             |
|--------------|--------------------------------|-------------|-------------|
|              | Dims 12.00 & 75.5 added 2,     | 5           |             |
|              | Rear Right foot position corre | 4           |             |
|              | Front foot details change      | 3           |             |
|              | Feet fixing dimensions ac      | N           |             |
| \            | DRAWN 23/9/                    | 1           |             |
|              | MODIFICATION:                  | ISSUE:      |             |
|              | SCALE:                         | 1:2         | DRAWN: J.C. |
| ; + <i>/</i> | ch 90mm R                      | DRAWING NO: |             |