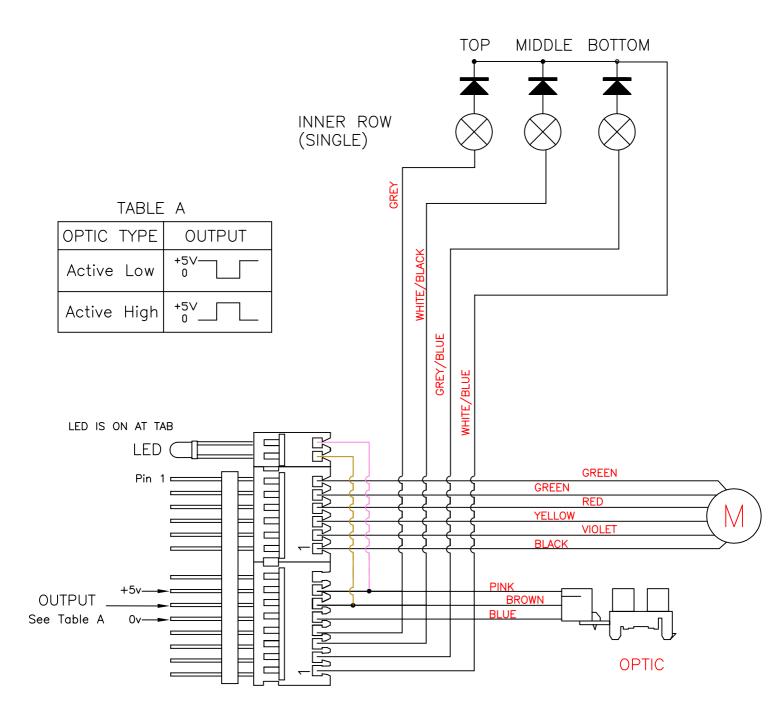

|   | Optic Output Table A Added 06/08/03 | 3      |
|---|-------------------------------------|--------|
|   | LED IS 'ON' AT TAB, CHANGED 26/8/97 | 2      |
| _ | DRAWN 6/3/97                        | 1      |
|   | MODIFICATION:                       | ISSUE: |
|   |                                     | 554444 |

TITLE: 3 LAMP SOURCING CIRCUIT DIAGRAM GM1000

DRAWN: R.L.
DRAWING NO:
G4-225

# SWITCHING SEQUENCE

| CW | SKOUP | BLACK | RED | VIOLET | YELLOW | GREEN<br>GREEN |          |
|----|-------|-------|-----|--------|--------|----------------|----------|
|    | 1     | ON    |     |        | ON     |                | <b>A</b> |
|    | 2     | ON    | ON  |        |        | 1              | 141      |
|    | 3     |       | ON  | ON     | _      | 干              |          |
| •  | 4     |       |     | ON     | ON     |                | ı        |