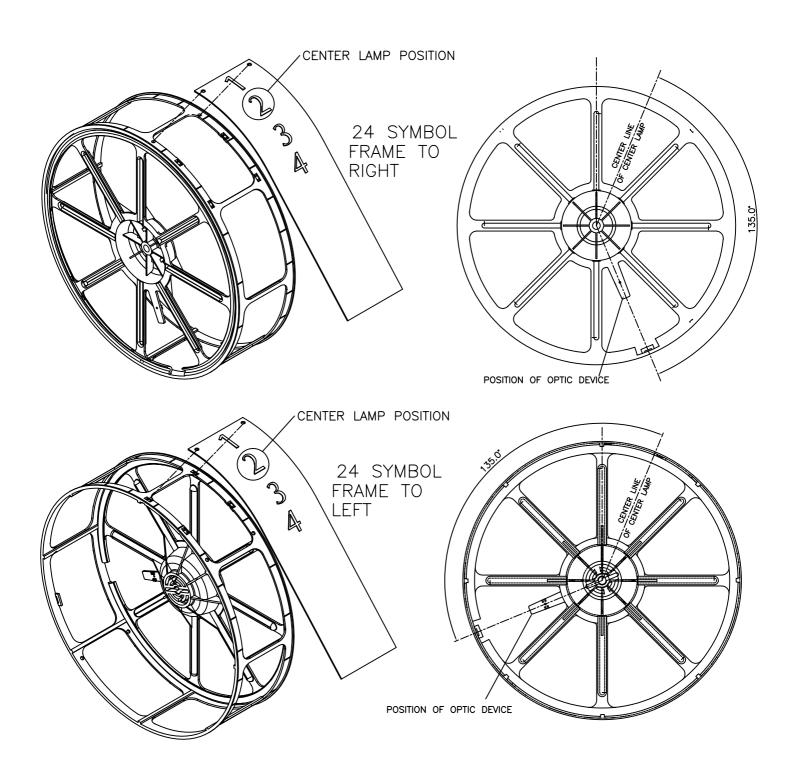

|                                                                                                             | <u> </u>                               | See ECN0169 16.01.200                                             | 06 2        |
|-------------------------------------------------------------------------------------------------------------|----------------------------------------|-------------------------------------------------------------------|-------------|
| ts (iames                                                                                                   | man                                    | DRAWN 26/2/98                                                     | 1           |
| Crompton Fields, Crompton Way, Crawley, W.Sussex RH10 2QR. Tel:01293 418888 Fax:01293 418880  MODIFICATION: |                                        |                                                                   | ISSUE:      |
| THIRD ANGLE PROJECTION UNLESS OTH DIMENSIONS IN                                                             | DRAWN: J.C.                            |                                                                   |             |
| mm & TO APPLY AFTER PLATING                                                                                 | 2 DEC PLACES ± 0.<br>3 DEC PLACES ± 0. | .40mm CONCENTRICITY 0.08mm MAX<br>.13mm MOULDING DRAFT 1° PER SID | scale: 1:3  |
| FINISH: MATERIAL:                                                                                           | TITLE:                                 |                                                                   | DRAWING NO: |
|                                                                                                             | 24 SYME                                | BOL TAPE DIAGRAM                                                  | G4-326      |