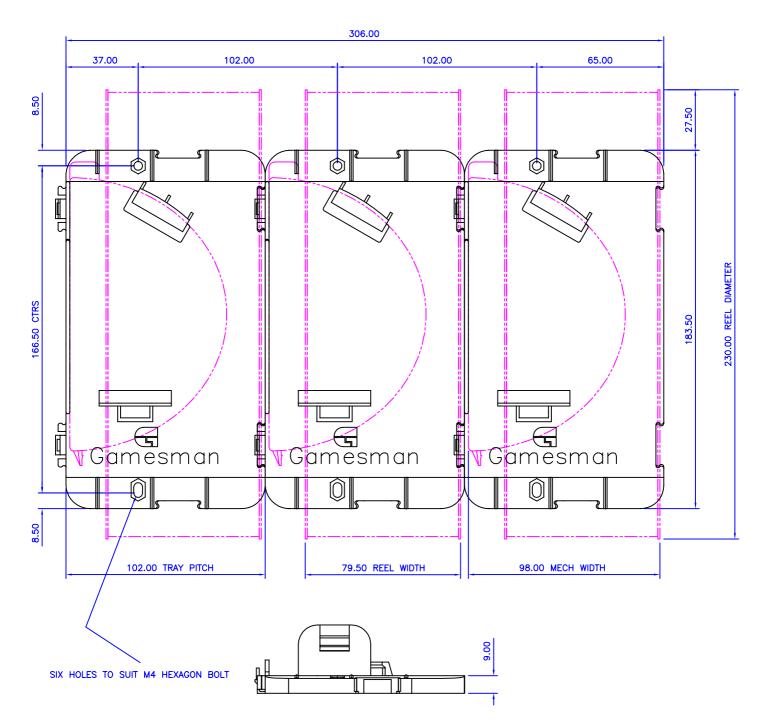

- Reel- The reel is offered in 3 widths of 66mm, 79.5mm and 90mm and gives calibrated tape positioning as well as two sided support.
- Lamp Array- The GameMech® 1000 can accommodate 12, 16 or 24 symbols and offers single or double rows of illumination to suit different reel widths. The lamp array can easily be adjusted through 180 degrees for win line angle changes.
- Motor- The GameMech® 1000 takes advantage of an improved torque 48 step motor with guaranteed reliability and performance. A 200 step motor is also available.
- Fixing-The GameMech® 1000 frame can be mounted directly to a shelf and secured by means of individual fixing feet. Alternatively, using the GameMech® 1000 mounting tray enables a bank of 3 or more reels to be offered to the machine as one unit.

|                                                       |                               | Parts Updated — 17/12/98<br>FRONT VIEW ADDED 14/5/97 | 3           |
|-------------------------------------------------------|-------------------------------|------------------------------------------------------|-------------|
|                                                       |                               | DRAWN 29/4/97                                        | 1           |
| 5                                                     | Garriesmar                    | SCALE 1:2                                            | ISSUE:      |
| TITLE:                                                | CAMEMECH Mounting Plata Pitch |                                                      | DRAWN: R.L. |
| TITLE: GAMEMECH Mounting Plate Pitch<br>  79.5mm Reel |                               |                                                      | DRAWING NO: |
|                                                       | , 3.311111 1(30)              |                                                      | IG4-254     |