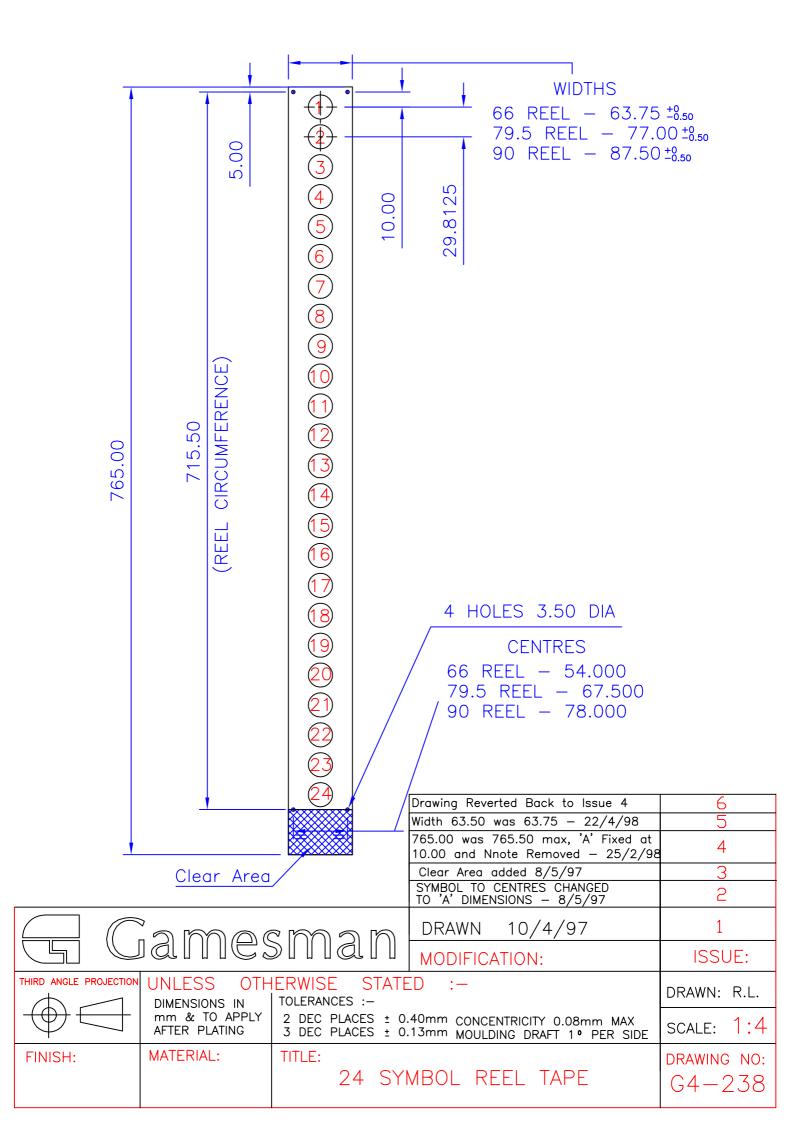

- Reel- The reel is offered in 3 widths of 66mm, 79.5mm and 90mm and gives calibrated tape positioning as well as two sided support.
- Lamp Array- The GameMech® 1000 can accommodate 12, 16 or 24 symbols and offers single or double rows of illumination to suit different reel widths. The lamp array can easily be adjusted through 180 degrees for win line angle changes.
- Motor- The GameMech® 1000 takes advantage of an improved torque 48 step motor with guaranteed reliability and performance. A 200 step motor is also available.
- Fixing-The GameMech® 1000 frame can be mounted directly to a shelf and secured by means of individual fixing feet. Alternatively, using the GameMech® 1000 mounting tray enables a bank of 3 or more reels to be offered to the machine as one unit.