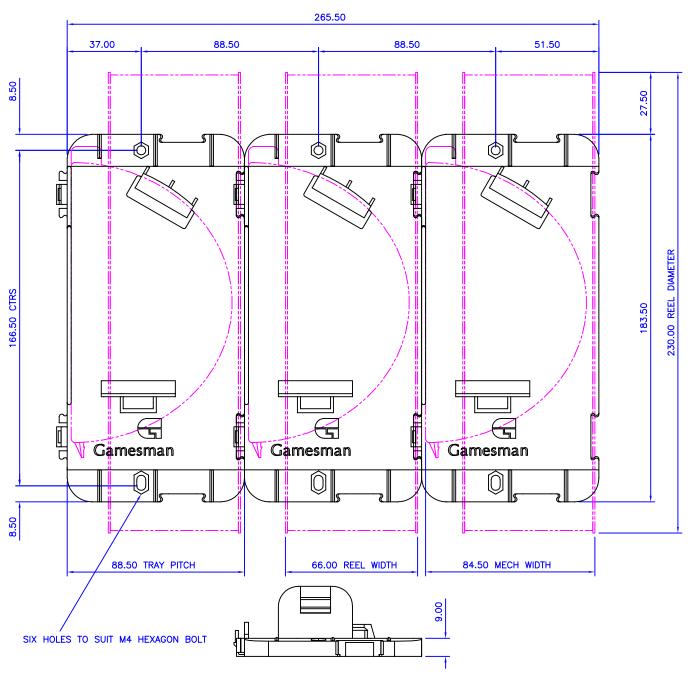

- Reel- The reel is offered in 3 widths of 66mm, 79.5mm and 90mm and gives calibrated tape positioning as well as two sided support.
- Lamp Array- The GameMech® 1000 can accommodate 12, 16 or 24 symbols and offers single or double rows of illumination to suit different reel widths. The lamp array can easily be adjusted through 180 degrees for win line angle changes.
- Motor- The GameMech® 1000 takes advantage of an improved torque 48 step motor with guaranteed reliability and performance. A 200 step motor is also available.
- Fixing-The GameMech® 1000 frame can be mounted directly to a shelf and secured by means of individual fixing feet. Alternatively, using the GameMech® 1000 mounting tray enables a bank of 3 or more reels to be offered to the machine as one unit.

| Gamesman |
|----------|
|          |

TITLE:

GameMech Fixing Feet Pitch 90mm Reel

|        |                                              | Parts Updated — 17/12/98<br>FRONT VIEW ADDED 14/5/97 | 3 2         |
|--------|----------------------------------------------|------------------------------------------------------|-------------|
|        |                                              | DRAWN 7/5/97                                         | 1           |
| 5      | Gamesman                                     | SCALE 1:2                                            | ISSUE:      |
| TITLE: |                                              |                                                      | DRAWN: R.L. |
|        | GAMEMECH 1000 Mounting Plate Pitch 66mm Reel |                                                      |             |