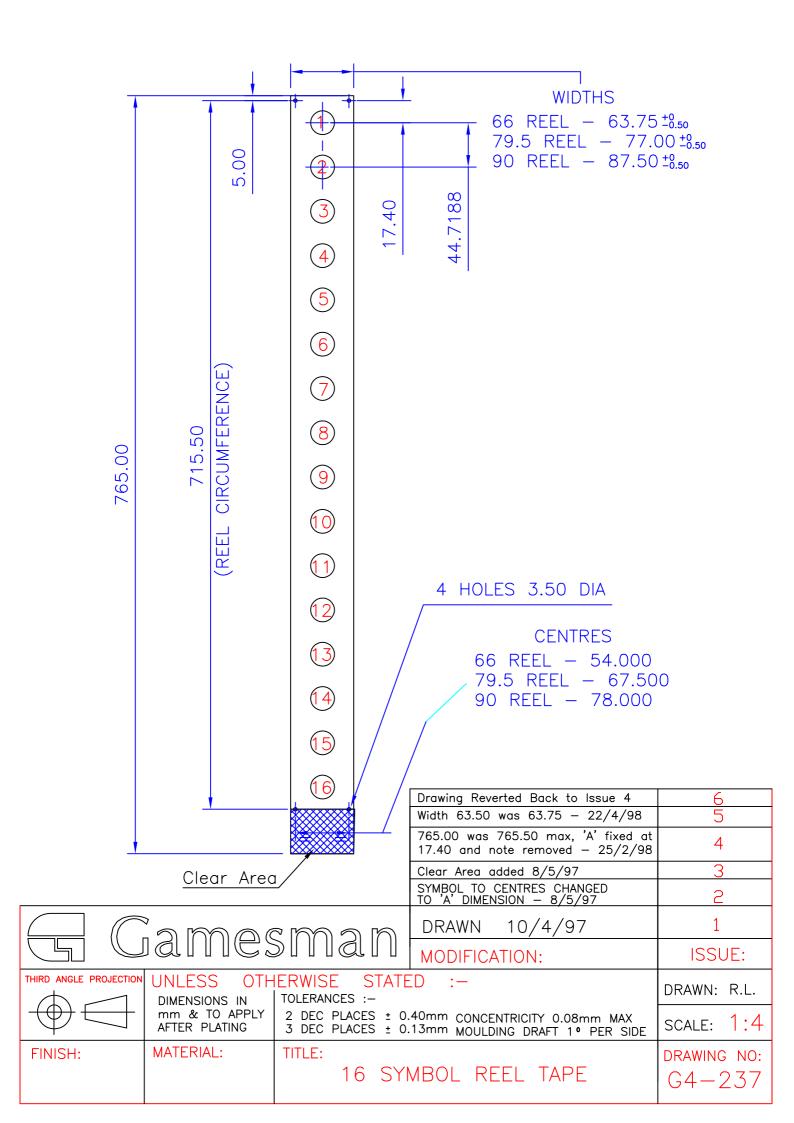

|                        | and Front door removed ference added 09.06.05                                                               |                                      | Dim 146.25°(D2)<br>Dim 146.25°(C3) | WAS 123.75° WAS 168.75° 15/5/98          | 2                  |
|------------------------|-------------------------------------------------------------------------------------------------------------|--------------------------------------|------------------------------------|------------------------------------------|--------------------|
| Gamesman DRAWN 26/2/98 |                                                                                                             |                                      |                                    |                                          | 1                  |
|                        | Crompton Fields, Crompton Way, Crawley, W.Sussex RH10 2QR. Tel:01293 418888 Fax:01293 418880  MODIFICATION: |                                      |                                    |                                          | ISSUE:             |
| THIRD ANGLE PROJECTION | THIRD ANGLE PROJECTION UNLESS OTHERWISE STATED :-  DIMENSIONS IN   TOLERANCES :-                            |                                      |                                    |                                          | DRAWN: J.C.        |
|                        | mm & TO APPLY<br>AFTER PLATING                                                                              | 2 DEC PLACES ± 0<br>3 DEC PLACES ± 0 | .40mm CONCENT<br>.13mm MOULDIN     | RICITY 0.08mm MAX<br>G DRAFT 1º PER SIDE | SCALE: 1:3         |
| FINISH:                | MATERIAL:                                                                                                   | TITLE:<br>16 SYMB                    | OL TAPE                            | DIAGRAM                                  | DRAWING NO: G4-327 |