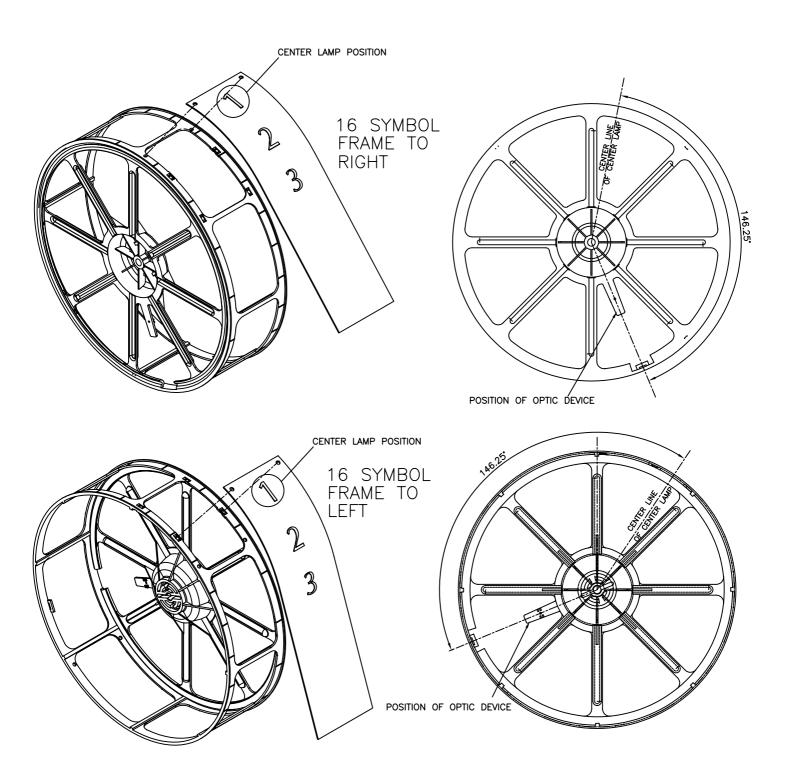

|                        | and Front door removed ference added 09.06.05                                                               |                                      | Dim 146.25°(D2)<br>Dim 146.25°(C3) | WAS 123.75° WAS 168.75° 15/5/98          | 2                  |
|------------------------|-------------------------------------------------------------------------------------------------------------|--------------------------------------|------------------------------------|------------------------------------------|--------------------|
| Gamesman DRAWN 26/2/98 |                                                                                                             |                                      |                                    |                                          | 1                  |
|                        | Crompton Fields, Crompton Way, Crawley, W.Sussex RH10 2QR. Tel:01293 418888 Fax:01293 418880  MODIFICATION: |                                      |                                    |                                          | ISSUE:             |
| THIRD ANGLE PROJECTION | THIRD ANGLE PROJECTION UNLESS OTHERWISE STATED :-  DIMENSIONS IN   TOLERANCES :-                            |                                      |                                    |                                          | DRAWN: J.C.        |
|                        | mm & TO APPLY<br>AFTER PLATING                                                                              | 2 DEC PLACES ± 0<br>3 DEC PLACES ± 0 | .40mm CONCENT<br>.13mm MOULDIN     | RICITY 0.08mm MAX<br>G DRAFT 1º PER SIDE | SCALE: 1:3         |
| FINISH:                | MATERIAL:                                                                                                   | TITLE:<br>16 SYMB                    | OL TAPE                            | DIAGRAM                                  | DRAWING NO: G4-327 |