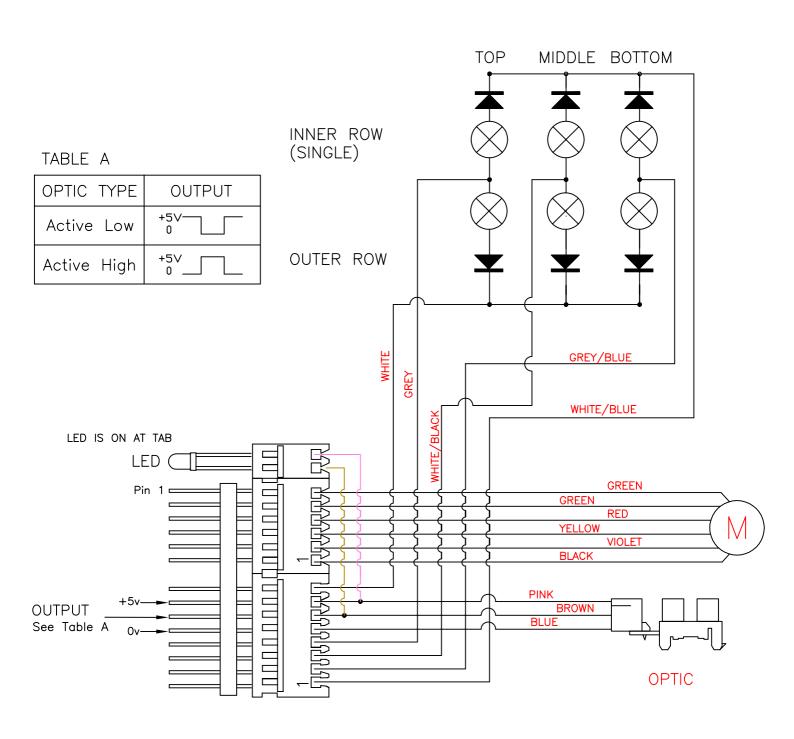

| Optic Output Table A Added 06/08/03 | 3      |
|-------------------------------------|--------|
| LED IS 'ON' AT TAB, CHANGED 26/8/97 | S      |
| DRAWN 6/3/97                        | 1      |
| MODIFICATION:                       | ISSUE: |

TITLE: 6 LAMP SOURCING CIRCUIT DIAGRAM GM1000

DRAWN: R.L.
DRAWING NO: G4-224

|                          | Rear fixing feet changed  | 21/12/98        | 5           |
|--------------------------|---------------------------|-----------------|-------------|
|                          | Dims 12.00 & 63.50 add    | led 2/3/98      | 4           |
|                          | Front foot details change | d 8/1/97        | 3           |
|                          | Feet fixing dimensions ac | lded 20/11/96   | 2           |
|                          | DRAWN 23/9/               | <sup>′</sup> 96 | 1           |
| G GUITESITUI             | MODIFICATION:             |                 | ISSUE:      |
| TITLE:                   | SCALE:                    | 1:2             | DRAWN: J.C. |
| GameMech Fixing Feet Pit | ch 66mm R                 | eel             | DRAWING NO: |