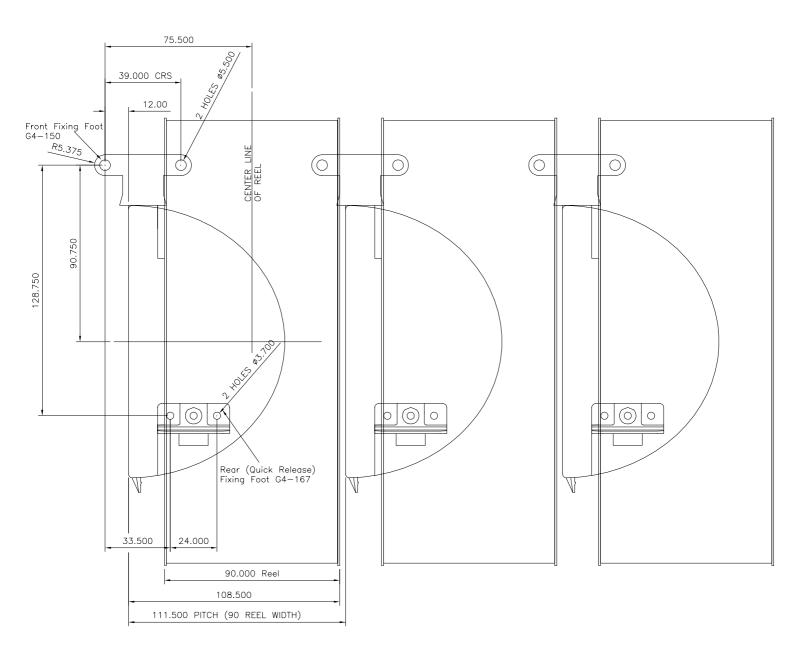

- Reel- The reel is offered in 3 widths of 66mm, 79.5mm and 90mm and gives calibrated tape positioning as well as two sided support.
- Lamp Array- The GameMech® 1000 can accommodate 12, 16 or 24 symbols and offers single or double rows of illumination to suit different reel widths. The lamp array can easily be adjusted through 180 degrees for win line angle changes.
- Motor- The GameMech® 1000 takes advantage of an improved torque 48 step motor with guaranteed reliability and performance. A 200 step motor is also available.
- Fixing-The GameMech® 1000 frame can be mounted directly to a shelf and secured by means of individual fixing feet. Alternatively, using the GameMech® 1000 mounting tray enables a bank of 3 or more reels to be offered to the machine as one unit.

Gamesman

TITLE:

GameMech Fixing Feet Pitch 79.5mm Reel

|              | Rear fixing feet changed 21/   |             |             |
|--------------|--------------------------------|-------------|-------------|
|              | Dims 12.00 & 75.5 added 2,     | 5           |             |
|              | Rear Right foot position corre | 4           |             |
|              | Front foot details change      | 3           |             |
|              | Feet fixing dimensions ac      | N           |             |
| \            | DRAWN 23/9/                    | 1           |             |
|              | MODIFICATION:                  | ISSUE:      |             |
|              | SCALE:                         | 1:2         | DRAWN: J.C. |
| ; + <i>/</i> | ch 90mm R                      | DRAWING NO: |             |