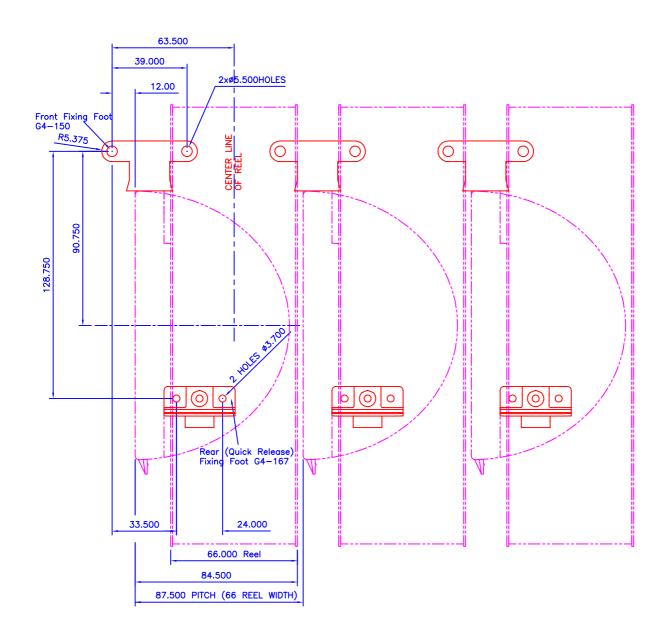

- Reel- The reel is offered in 3 widths of 66mm, 79.5mm and 90mm and gives calibrated tape positioning as well as two sided support.
- Lamp Array- The GameMech® 1000 can accommodate 12, 16 or 24 symbols and offers single or double rows of illumination to suit different reel widths. The lamp array can easily be adjusted through 180 degrees for win line angle changes.
- Motor- The GameMech® 1000 takes advantage of an improved torque 48 step motor with guaranteed reliability and performance. A 200 step motor is also available.
- Fixing-The GameMech® 1000 frame can be mounted directly to a shelf and secured by means of individual fixing feet. Alternatively, using the GameMech® 1000 mounting tray enables a bank of 3 or more reels to be offered to the machine as one unit.

TITLE: 6 LAMP SOURCING CIRCUIT DIAGRAM GM1000

DRAWN: R.L.
DRAWING NO: G4-224

|                          | Rear fixing feet changed  | 21/12/98        | 5           |
|--------------------------|---------------------------|-----------------|-------------|
|                          | Dims 12.00 & 63.50 add    | led 2/3/98      | 4           |
|                          | Front foot details change | d 8/1/97        | 3           |
|                          | Feet fixing dimensions ac | lded 20/11/96   | 2           |
|                          | DRAWN 23/9/               | <sup>′</sup> 96 | 1           |
| G GUITESITUI             | MODIFICATION:             |                 | ISSUE:      |
| TITLE:                   | SCALE:                    | 1:2             | DRAWN: J.C. |
| GameMech Fixing Feet Pit | ch 66mm R                 | eel             | DRAWING NO: |