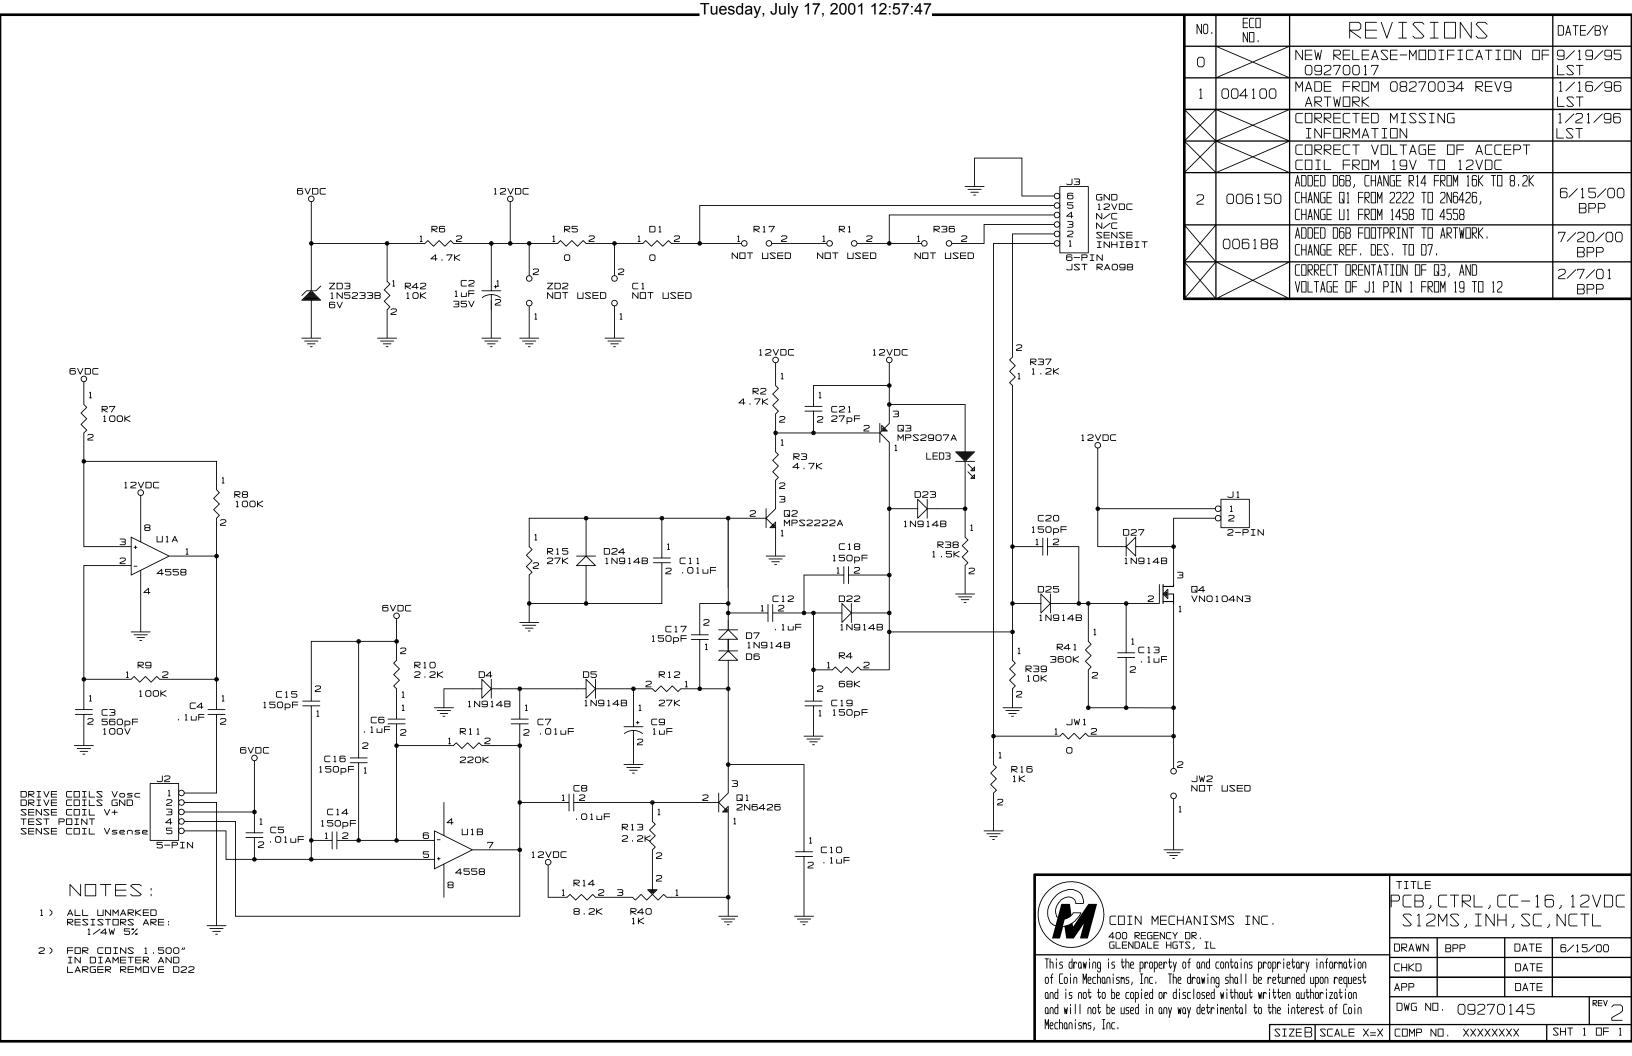

| NO.      | ECO<br>NO. | REVISIONS   | DATE/BY        |
|----------|------------|-------------|----------------|
| $\times$ | 6188       | SEE SHEET 1 | 7/20/00<br>BPP |



## VNTES:

- 1. REFER TO SCHEMATIC DIAGRAM AND PARTS LIST FOR REFERENCE DESIGNATIONS AND COMPONENT VALUES
- 2. MAXIMUM HEIGHT FOR ANY COMPONENT TO BE .35" EXCEPT FOR LED3.
- 3. MAXIMUM COMPONENT LEAD PROJECTION TO BE .085".
- 4. SOLDERING SHALL BE IN ACCORDANCE WITH IPC-S-815.
- 5. ASSEMBLIES TO BE CLEANED OF FLUX AND OTHER CONTAMINANTS AFTER SOLDERING.
- 6. LED3 TO BE VERTICAL TO PCB DURING SOLDERING PROCESS (SEE DETAIL A).
- 7. CONNECTORS TO BE FLUSH TO PCB DURING SOLDERING PROCESS.