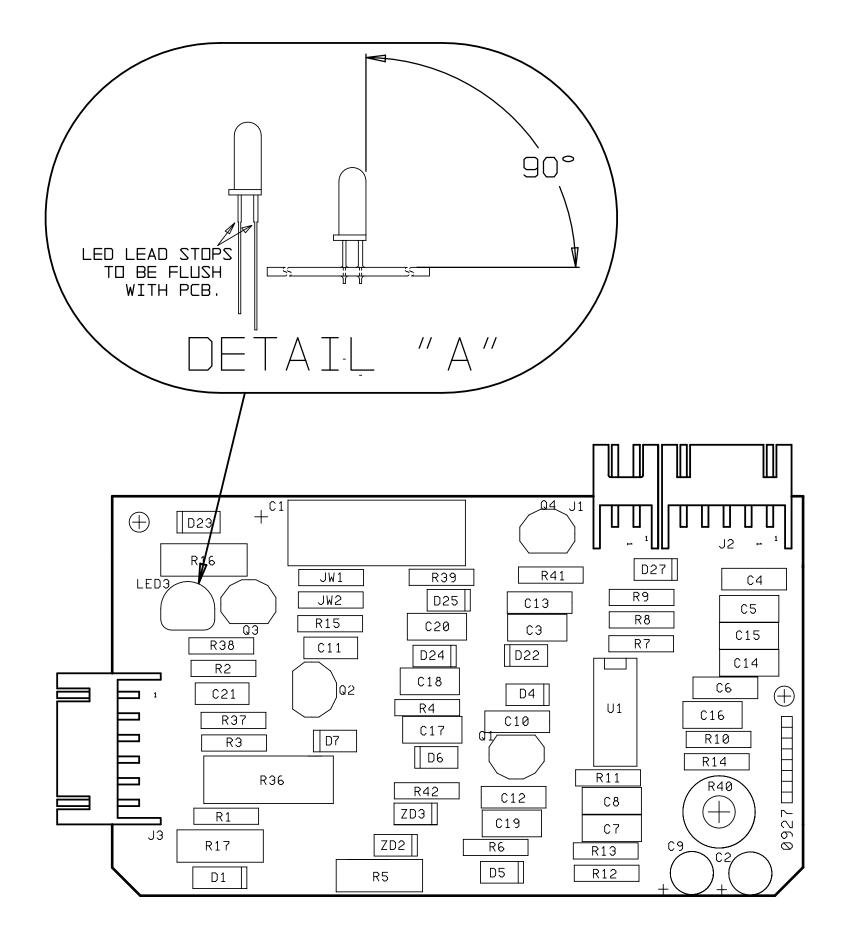

## VNTES:

- 1. REFER TO SCHEMATIC DIAGRAM AND PARTS LIST FOR REFERENCE DESIGNATIONS AND COMPONENT VALUES
- 2. MAXIMUM HEIGHT FOR ANY COMPONENT TO BE .35" EXCEPT FOR LED3.
- 3. MAXIMUM COMPONENT LEAD PROJECTION TO BE .085".
- 4. SOLDERING SHALL BE IN ACCORDANCE WITH IPC-S-815.
- 5. ASSEMBLIES TO BE CLEANED OF FLUX AND OTHER CONTAMINANTS AFTER SOLDERING.
- 6. LED3 TO BE VERTICAL TO PCB DURING SOLDERING PROCESS (SEE DETAIL A).
- 7. CONNECTORS TO BE FLUSH TO PCB DURING SOLDERING PROCESS.